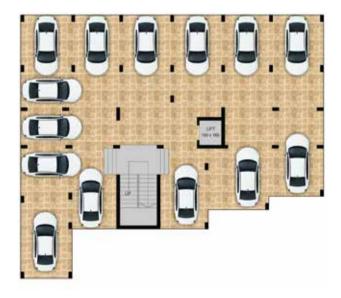

FLOORING** - All Internal flooring shall be provided with vitrified tiles. Staircase block will be in Natural Stone.

**TOILET BLOCKS** - Toilet blocks shall consist of E.W.C., wash basin, shower rose and tap with hot and cold water arrangement. All sanitaryware shall be provided in white colour. All toilets and baths shall be provided with glazed ceramic tiles dado with ceramic tiles flooring.

**KITCHEN** - Kitchen platform shall be provided with granite slab over khadappa frame with stainless steel sink with dado of glazed ceramic tiles upto the height of 60cm.

**ELECTRICAL** - 1-phase for 1BHK and 3-phase for 2BHK Electrical connection with concealed wiring, multiple light & fan points, AC point in bedroom, TV point in living room, washing machine, water purifier.

## PARKING LAYOUT



#### PROPOSED BUILDING





#### **SITE ADDRESS**

NEAR NAGESH VILLAGE, MONTE HILL, MARGAO - GOA

#### **DISTANCE FROM PROJECT VIAN**

| MARGAO CITY            | 2.5 | KMS |
|------------------------|-----|-----|
| MARGAO BUS STAND       | 3.3 | KMS |
| MARGAO RAILWAY STATION | 3.7 | KMS |
| DABOLIM AIRPORT        | 25  | KMS |
| COLVA BEACH            | 7.4 | KMS |



### **Project Designed by**

Arch. Rajeev M. Sukhthanker

GOA RERA Reg. No. PRGO12201246. For more information visit www.rera.goa.gov.in

Disclaimer: The images shown in the brochure are pictorial conceptualization. The information contained in this brochure is subject to change as may be required by the authorities or the company and cannot form part of an offer or contract. It is an attempt to replicate the project, howe