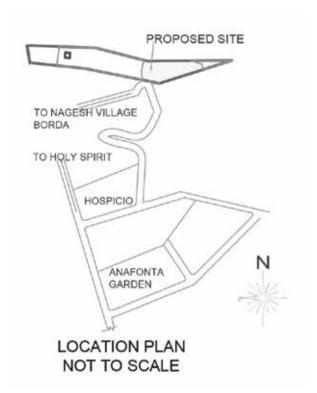

#### **SITE ADDRESS**

NEAR NAGESH VILLAGE, MONTE HILL, MARGAO - GOA

#### **DISTANCE FROM PROJECT VIAN**

| MARGAO CITY            | 2.5 | KMS |
|------------------------|-----|-----|
| MARGAO BUS STAND       | 3.3 | KMS |
| MARGAO RAILWAY STATION | 3.7 | KMS |
| DABOLIM AIRPORT        | 25  | KMS |
| COLVA BEACH            | 7.4 | KMS |