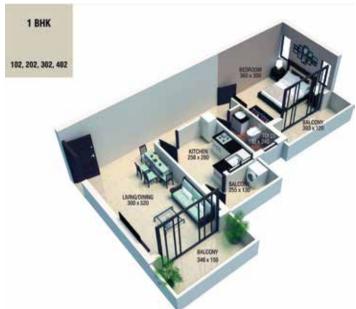

# **1 BHK**

CARPET AREA 40.38
EXCLUSIVE BALCONY AREA 8.28
EXCLUSIVE TERRACE AREA 0
SUPER BUILT UP AREA 59.60

CARPET AREA 44.66
EXCLUSIVE BALCONY AREA 13.01
EXCLUSIVE TERRACE AREA 0
SUPER BUILT UP AREA 69.09

### TYPICAL FLOOR PLAN