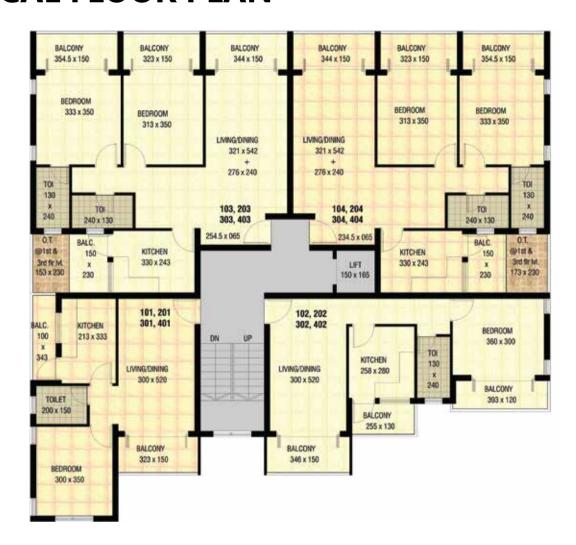

**1 & 2 BHK APARTMENTS** 



GOA RERA Reg. No. PRGO12201246. For more information visit www.rera.goa.gov.in



### **MOBILE**

+91 7972539874 +91 9822123146

#### **ADDRESS**

NEAR NAGESH VILLAGE, MONTE HILL, MARGAO, GOA

RAYCONBUILDERS@GMAIL.COM / WWW.RAYCONBUILDERS.COM

# **1 BHK**





CARPET AREA 40.38
EXCLUSIVE BALCONY AREA 8.28
EXCLUSIVE TERRACE AREA 0
SUPER BUILT UP AREA 59.60

CARPET AREA 44.66
EXCLUSIVE BALCONY AREA 13.01
EXCLUSIVE TERRACE AREA 0
SUPER BUILT UP AREA 69.09

# **2 BHK**



CARPET AREA 71.42
EXCLUSIVE BALCONY AREA 18.77
EXCLUSIVE TERRACE AREA 3.52
(Only for Flat No. 103, 303)
SUPER BUILT UP AREA 104.66

CARPET AREA 71.30 EXCLUSIVE BALCONY AREA 18.77 EXCLUSIVE TERRACE AREA 3.98 (Only for Flat No. 104, 304) SUPER BUILT UP AREA 104.52

### TYPICAL FLOOR PLAN



## **SPECIFICATIONS**

**STRUCTURE** - RCC framed structure using M20 Grade of concrete.

**WALLS** - External walls shall be 23 cm C.C./laterite stones and internal walls will be single bricks/AAC blocks.

**DOORS & WINDOWS** - All doors shutters will be provided with good quality Flush doors painted or polished on both sides. All windows shall be aluminium powder coated sliding type. French doors shall be made in Aluminium Sliding Type.

**PLASTER & PAINT** - External Paint in Ace or equivalent weather shield paint & Internal in tractor emulsion or equivalent.

**ROOFING** - R.C.C. slab with water proofing, covered with painted GI sheets.

**FLOORING** - All Internal flooring shall be provided with vitrified tiles. Staircase block will be in Natural Stone.

**TOILET BLOCKS** - Toilet b