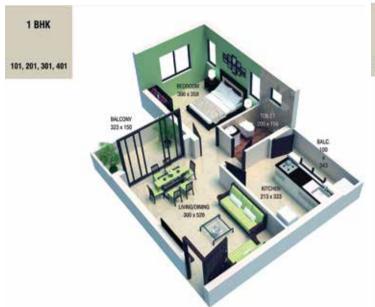

# **1 BHK**

CARPET AREA 40.38
EXCLUSIVE BALCONY AREA 8.28
EXCLUSIVE TERRACE AREA 0
SUPER BUILT UP AREA 59.60

CARPET AREA 44.66
EXCLUSIVE BALCONY AREA 13.01
EXCLUSIVE TERRACE AREA 0
SUPER BUILT UP AREA 69.09

### TYPICAL FLOOR PLAN