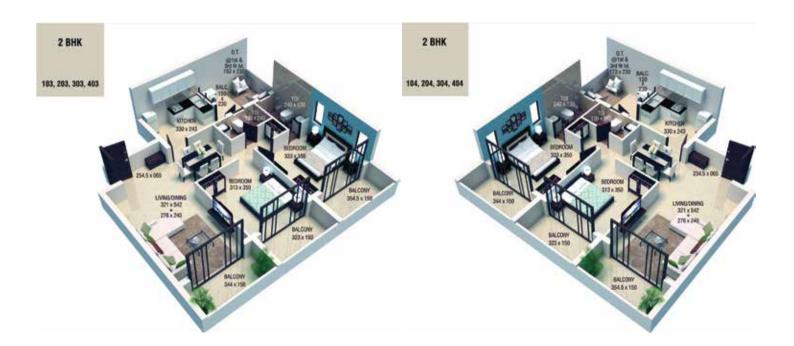

# **2 BHK**

CARPET AREA 71.42
EXCLUSIVE BALCONY AREA 18.77
EXCLUSIVE TERRACE AREA 3.52
(Only for Flat No. 103, 303)
SUPER BUILT UP AREA 104.66

CARPET AREA 71.30 EXCLUSIVE BALCONY AREA 18.77 EXCLUSIVE TERRACE AREA 3.98 (Only for Flat No. 104, 304) SUPER BUILT UP AREA 104.52